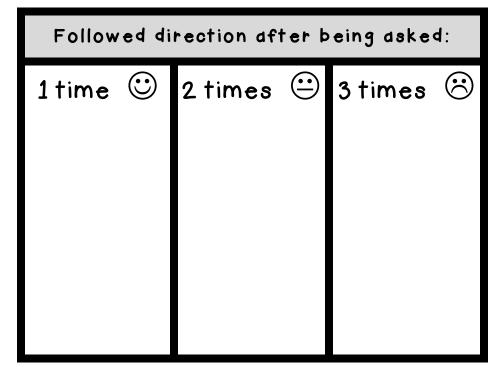

## Compliance Tracking Cards

- A QUICK AND EASY TOOL TO VISUALLY REINFORCE COMPLIANCE AND PROVIDE REMINDERS FOR NONCOMPLIANCE -

Sometimes kids just heed to **see** how often a direction was given. It's amazing what difference a visual cue can make!

If a direction is given and the Student follows it right away, put a tally or Sticker in the first column. If the direction had to be given twice, put a tally or Sticker in the Second column. If the direction had to be given three times (oh no!), mark the third column accordingly.

Add positive reinforcement for immediate compliance and align appropriate consequences for noncompliance if necessary.

Thanks so much for downloading this item!

For questions, comments, concerns, or requests please feel free to contact me at: <a href="mailto:thehazelowl@yahoo.com">thehazelowl@yahoo.com</a>.