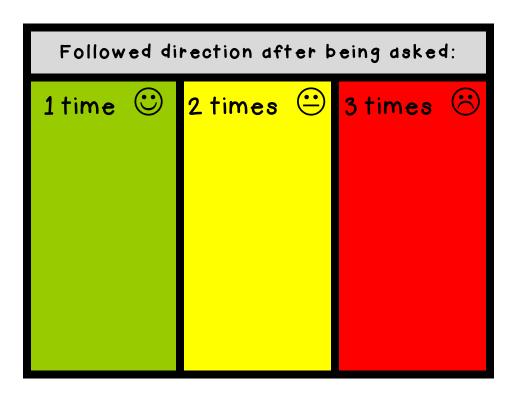

## Compliance Tracking Cards

- A QUICK AND EASY TOOL TO VISUALLY REINFORCE COMPLIANCE AND PROVIDE REMINDERS FOR NONCOMPLIANCE -

Sometimes kids just heed to **see** how often a direction was given. It's amazing what difference a visual cue can make!

If a direction is given and the Student follows it right away, put a tally or Sticker in the first column. If the direction had to be given twice, put a tally or Sticker in the Second column. If the direction had to be given three times (oh no!), mark the third column accordingly.

Add positive reinforcement for immediate compliance and align appropriate consequences for noncompliance if necessary.

Thanks so much for downloading this item!

For questions, comments, concerns, or requests please feel free to contact me at: <a href="mailto:thehazelowl@yahoo.com">thehazelowl@yahoo.com</a>.