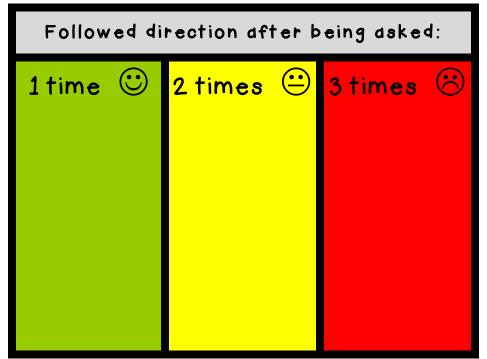

## Compliance Tracking Cards

- A QUICK AND EASY TOOL TO VISUALLY REINFORCE COMPLIANCE AND PROVIDE REMINDERS FOR NONCOMPLIANCE -

Sometimes kids just heed to **see** how often a direction was given. It's amazing what difference a visual cue can make!

If a direction is given and the Student follows it right away, put a tally or Sticker in the first column. If the direction had to be given twice, put a tally or Sticker in the Second column. If the direction had to be given three times (oh no!), mark the third column accordingly.

Add positive reinforcement for immediate compliance and align appropriate consequences for noncompliance if necessary.

Thanks so much for downloading this item!

For questions, comments, concerns, or requests please feel free to contact me at: <a href="mailto:thehazelowl@yahoo.com">thehazelowl@yahoo.com</a>.