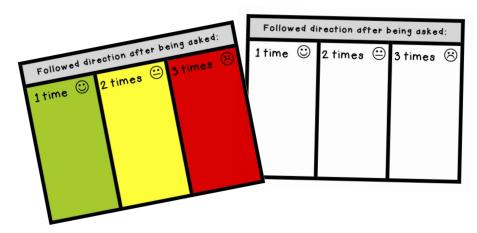

## Compliance Tracking Cards

- A QUICK AND EASY TOOL TO VISUALLY REINFORCE COMPLIANCE AND PROVIDE REMINDERS FOR NONCOMPLIANCE -

Sometimes kids just heed to **see** how often a direction was given. It's amazing what difference a visual cue can make!

If a direction is given and the Student follows it right away, put a tally or Sticker in the first column. If the direction had to be given twice, put a tally or Sticker in the Second column. If the direction had to be given three times (oh no!), mark the third column accordingly.

Add positive reinforcement for immediate compliance and align appropriate consequences for noncompliance if necessary.

Thanks so much for downloading this item!

For questions, comments, concerns, or requests please feel free to contact me at: <a href="mailto:thehazelowl@yahoo.com">thehazelowl@yahoo.com</a>.