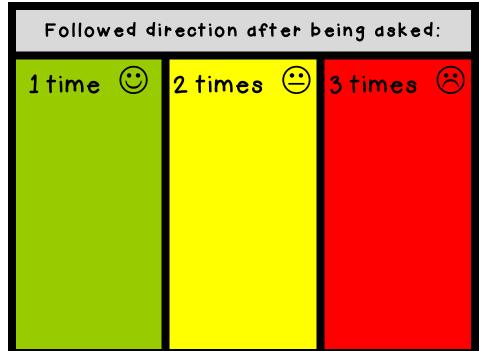

## Compliance Tracking Cards

- A QUICK AND EASY TOOL TO VISUALLY REINFORCE COMPLIANCE AND PROVIDE REMINDERS FOR NONCOMPLIANCE -

Sometimes kids just heed to **see** how often a direction was given. It's amazing what difference a visual cue can make!

If a direction is given and the Student follows it right away, put a tally or Sticker in the first column. If the direction had to be given twice, put a tally or Sticker in the Second column. If the direction had to be given three times (oh no!), mark the third column accordingly.

Add positive reinforcement for immediate compliance and align appropriate consequences for noncompliance if necessary.

Thanks so much for downloading this item!

For questions, comments, concerns, or requests please feel free to contact me at: <a href="mailto:thehazelowl@yahoo.com">thehazelowl@yahoo.com</a>.